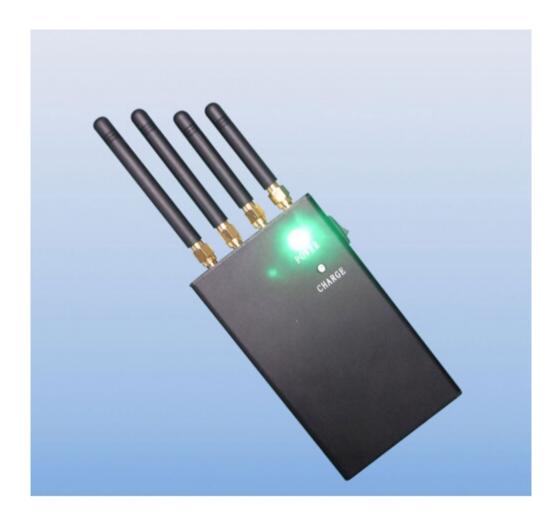

# 2W 4 Band Wifi Jammer + Cell Phone Signal Blocker

#### Main Features:

Where can this Wifi + Cell Phone Signal Blocker Jammer can be used? Libraries, Museums, schools, hospitals,home, cars, churches, meeting rooms etc.

### Image:





## Specifications:

| Device Blocked:    | Mobile Phone, Wifi                                                                                                                                                                                                                         |
|--------------------|--------------------------------------------------------------------------------------------------------------------------------------------------------------------------------------------------------------------------------------------|
| Signal Blocked:    | GSM,CDMA,DCS,PHS,3G,Wifi