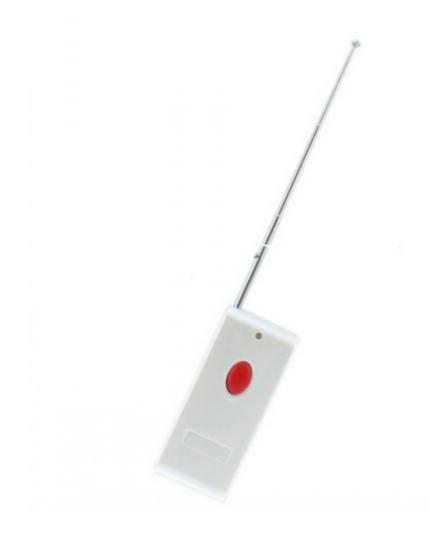

# 868 MHz Car Remote Control Key Signal Blocker Jammer 25 Meters

#### **Radius**

### **Main Features:**

• Devices Blocked: Car Remote Control

Signal Blocked: 868 MHzEffective Coverage: 25 Metres