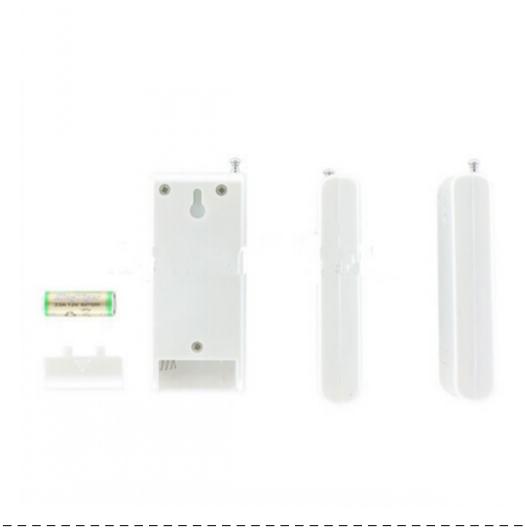

## Package Included:

- 1pc 868 MHz Car Remote Control Key Signal Blocker Jammer 25 Meters Radius
- 1pc Battery

# **Technic Specifications:**

- Jamming frequencies: 868MHz (+/- 2MHz)
- Blocking Coverage:25 Meters Depending on signal strength and working environment
- Total outpit power: 1Watt
- Power supply: 1x12V Super Alkaline Battery