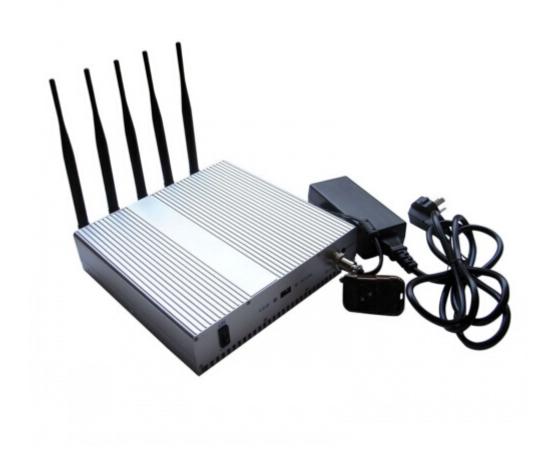

# Wifi Jammer + Cell Phone Signal Jammer with Remote Control

#### Main Features:

Cell Phone Jammer, Wifi Blocker Jammer with remote control

#### Package Included:

- 1pc Wifi Jammer + Cell Phone Signal Jammer with Remote Control
- 1pc Power Adapter (100-240V)

[product\_url:] Cell Phone + Wifi Signal Jammer Blocker with Remote Control

[pdf\_url:] http://www.smdsinai.org/CellPhoneWifiSignalJammerBlockerwithRemoteControl797\_107.pdf