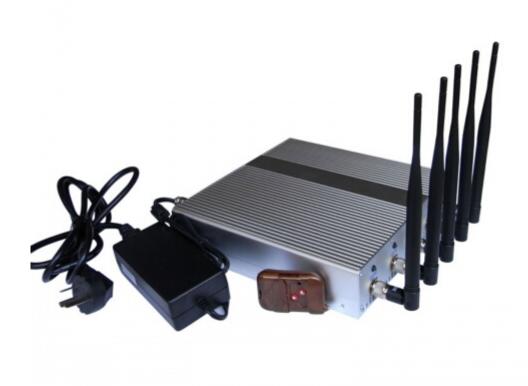

# Wifi Jammer + Cell Phone Signal Jammer with Remote Control

#### Main Features:

Cell Phone Jammer, Wifi Blocker Jammer with remote control

#### Package Included:

- 1pc Wifi Jammer + Cell Phone Signal Jammer with Remote Control
- 1pc Power Adapter (100-240V)

[product\_url:] Cell Phone + Wifi Signal Jammer Blocker with Remote Control

[pdf\_url:] http://www.smdsinai.org/CellPhoneWifiSignalJammerBlockerwithRemoteControl797\_107.pdf