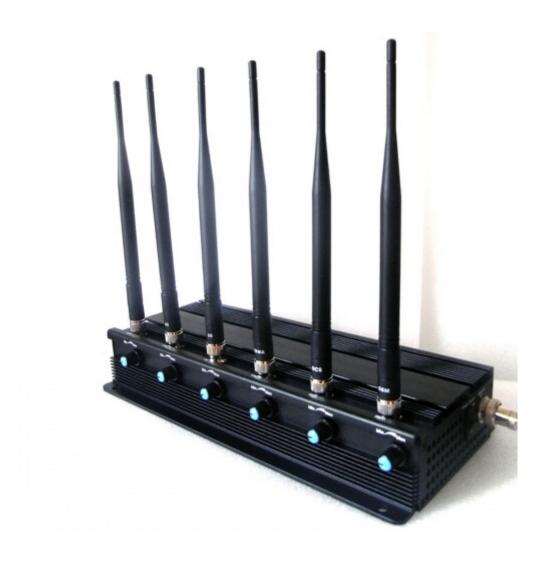

High Power 15 W 6 Antenna Cell Phone Signal Blocker + Wifi + UHF Jammer

Main Features:

Image:

## Specifications:

| Device Blocked:    | Cell Phone, Wifi, UHF                                                                                               |
|--------------------|---------------------------------------------------------------------------------------------------------------------|
| Signal Blocked:    | GSM,CDMA,DCS,PCS,3G,Wifi, UHF                                                                                       |
| Blocked Area:      | 5 to 40 Meters Depending on signal strength and working environment                                                 |
| Jamming Frequency: | GSM 790 MHz-825 MHz GSM 925-960 MHz DCS/PCS 1805-1990MHz 3G 2110-2170MHz WiFi2.4G 2400MHz-2485MHz UHF 400MHz-470MHz |
| Output Power:      | 15W                                                                                                                 |
| Power supply:      | 110v to 240v AC                                                                                                     |