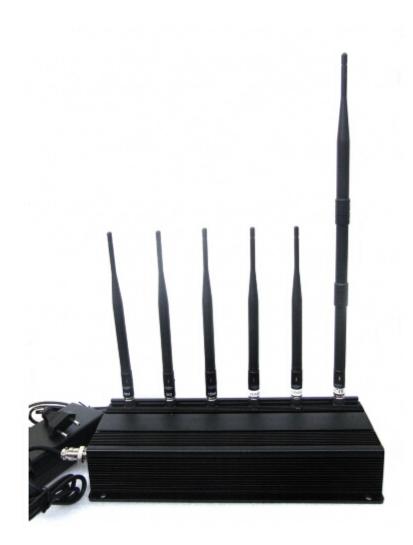

# High Power Lojack + RF + Cell Phone Signal Jammer

#### Main Features:

15W Mobile Phone Jammer, Lojack Jammer, RF Jammer

### Image: