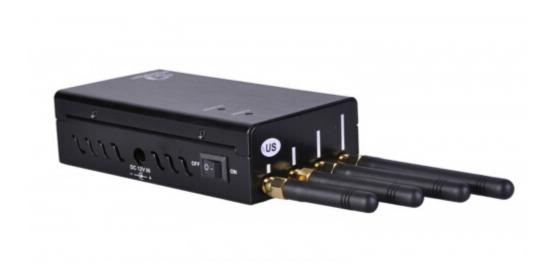

# Portable Mobile Phone + Wifi Jammer with Cooling Fan

#### Main Features:

This portable jammer has built in cooling fans. The jammer with cooling fan can prolong the using time and can also protect the jammer from over heat when using a long time.