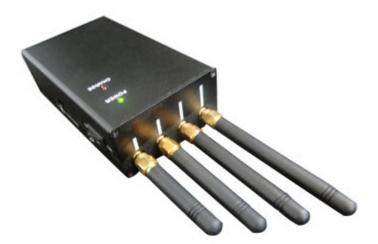

## Portable Wi-fi Jammer Full Band

#### Main Features:

This is a high power jammer for worldwide use. No matter you are from any country, we can produce the the requencies for you.

#### Image:





# Specifications:

| Device Blocked:    | Cellphone, Wifi                                                                                                                                                                                                                           |
|--------------------|-------------------------------------------------------------------------------------------------------------------------------------------------------------------------------------------------------------------------------------------|
| Signal Blocked:    | GSM,CDMA,DCS,PHS,3G                                                                                                                                                                                                                       |