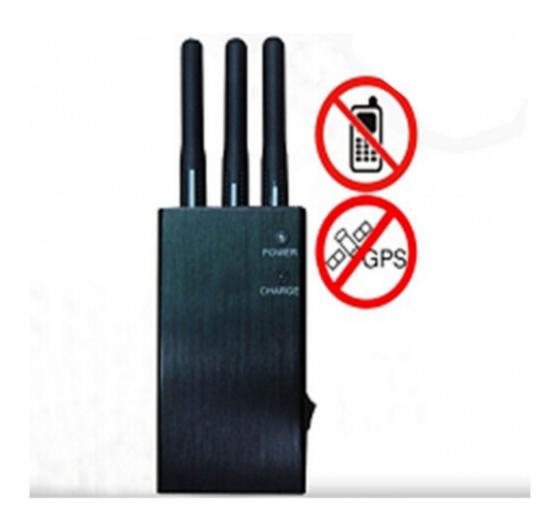

# Wireless Video + Wifi + Cell Phone Jammer Blocker

## Main Features:

Wireless Video Blocker, Wifi Blocker, Cell Phone Blocker

# Image: